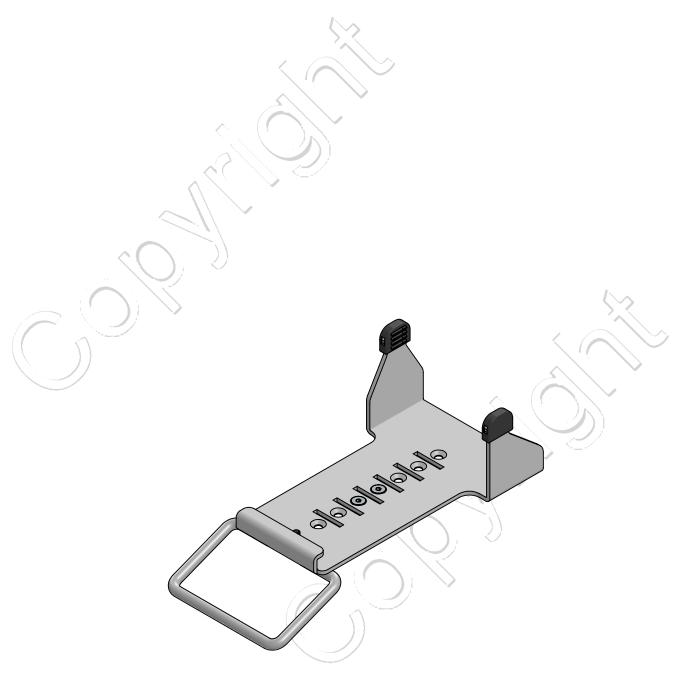

## PAX080-MH-nn

PAX Q80 MultiGrip™ (with handle) CCV Base Next

Version: 1.0

| POS | PARTS LIST | nn/QTY. | DESCRIPTION                                                           | вох |
|-----|------------|---------|-----------------------------------------------------------------------|-----|
| 1   | 54001311   | 1       | MultiGrip™ for PAX Q80                                                |     |
|     | B011       | 1       | Box L300xW120xH78mm / L11.8xW4.7xH3.1in                               |     |
|     | B014 (36)  | 1       | Master Box including 36x items L700xW500xH320mm / L27.6xW19.7xH12.6in |     |