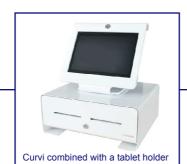

# Curví Stylish, compact & convenient

Cash Bases, with over 30 years of expertise, constantly strives to create new ideas and introduce innovative cash drawer solutions for the next generation of retailers. The new Curvi cash drawer is Cash Bases' latest range of cash drawer that features a new modern look with curved edges for retailers who value design and know that image does matter. Special features include multiple USB sockets enabling staff and customers to charge their mobile devices at the heart of the PoS simply and conveniently while on the go. The Curvi is the perfect platform for ultra-small EPoS systems, iPads or tablets, and combined with Cash Bases latest intelligent interface (UMI), it is not only a stylish and compact cash drawer but one that boasts the latest technology making it a truly unique design.

## **OPTIONS**

- Rotatable stand to hold a tablet or iPad that can be fixed to the top of the unit. The mobile electronic device is secured to the special holder.
- Special pull out tray beneath the drawer to store a keyboard
- Lockable lid for insert
- Alike or random locks, or no lock
- Wide range of modern colours to suit all store environments