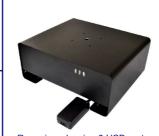

## DIMENSIONS

■ Width: 350mm ■ Depth: 300mm ■ Height: 145mm ■ Weight: 11.6kgs

Rear view showing 3 USB ports