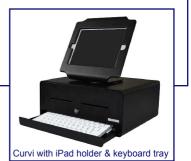

## **OPTIONS**

- Rotatable stand to hold a tablet or iPad that can be fixed to the top of the unit. The mobile electronic device is secured to the special holder.
- Special pull out tray beneath the drawer to store a keyboard
- Lockable lid for insert
- Alike or random locks, or no lock
- Wide range of modern colours to suit all store environments