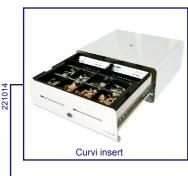

#### **FEATURES**

- Robust steel construction combined with a fresh, contemporary look
- Steel ball bearing runners
- Removable metal insert with good coin and note capacity
- 8 vertical note storage with floppy note dividers
- 8 coin compartments with weighable coin cups
- Removable coin cup tray
- 2 additional compartments
- 2 posting slots for extra media storage underneath insert
- 3 position 75 series lock
- Universal Modular Interface (UMI) where compatibility is guaranteed with the majority of existing and new EPoS systems, even wireless solutions. Benefit from remote visibility of the cash drawer field population, including the number of drawer openings and installation/maintenance dates. (Please see separate information sheet for more details.)
- 3 powered USB ports
- Special mounting holes on top of case for an iPad/tablet holder
- Bolt down facility in base
- Cash Bases quality