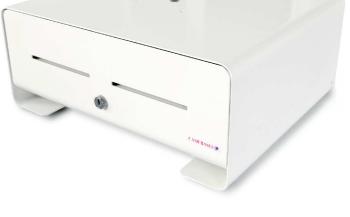

# Curví Stylish, compact & convenient

Cash Bases, with over 30 years of expertise, constantly strives to create new ideas and introduce innovative cash drawer solutions for the next generation of retailers. The new Curvi cash drawer is Cash Bases' latest range of cash drawer that features a new modern look with curved edges for retailers who value design and know that image does matter. Special features include multiple USB sockets enabling staff and customers to charge their mobile devices at the heart of the PoS simply and conveniently while on the go. The Curvi is the perfect platform for ultra-small EPoS systems, iPads or tablets, and combined with Cash Bases latest intelligent interface (UMI), it is not only a stylish and compact cash drawer but one that boasts the latest technology making it a truly unique design.

#### **FEATURES**

- Robust steel construction combined with a fresh, contemporary look
- Steel ball bearing runners
- Removable metal insert with good coin and note capacity
- 8 vertical note storage with floppy note dividers
- 8 coin compartments with weighable coin cups
- Removable coin cup tray
- 2 additional compartments
- 2 posting slots for extra media storage underneath insert
- 3 position 75 series lock
- Universal Modular Interface (UMI) where compatibility is guaranteed with the majority of existing and new EPoS systems, even wireless solutions. Benefit from remote visibility of the cash drawer field population, including the number of drawer openings and installation/maintenance dates. (Please see separate information sheet for more details.)
- 3 powered USB ports
- Special mounting holes on top of case for an iPad/tablet holder
- Bolt down facility in base
- Cash Bases quality