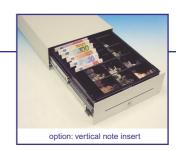

#### **OPTIONS**

- Wide range of steel inserts
- Removable insert
- Layflat or vertical note storage
- Coin cups suitable for weigh counting
- Media posting slot
- Lockable lid for the insert
- Emergency key release, 3 position, or no lock
- Alike or random locks
- Support bracket for under counter mounting
- Rear cable guard for cable management