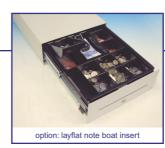

#### **OPTIONS**

- Wide range of steel inserts
- Removable insert
- Layflat or vertical note storage
- Coin cups suitable for weigh counting
- Media posting slot
- Lockable lid for the insert
- Emergency key release, 3 position, or no lock
- Alike or random locks
- Support bracket for under counter mounting
- Rear cable guard for cable management