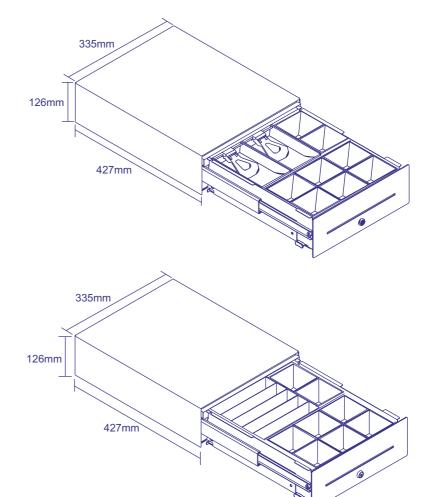

#### **DESCRIPTION**

A compact cash drawer which provides high capacity storage with various insert configurations.

### **FEATURES**

- Robust steel construction
- Steel ball bearing runners
- Quick release mechanism
- Quick release tray
- Drawer status micro switch
- Bolt down facility in base

#### **OPTIONS**

- Wide range of steel inserts
- Removable insert
- Layflat or vertical note storage
- Coin cups suitable for weigh counting
- Media posting slot
- Lockable lid for the insert
- Emergency key release, 3 position, or no lock
- Alike or random locks
- Support bracket for under counter mounting
- Rear cable guard for cable management

#### **SPECIFICATION**

- Width: 335mm
- Depth: 427mm
- Height: 126mm
- Drawer ejection: 373mm
- Weight: 10kg