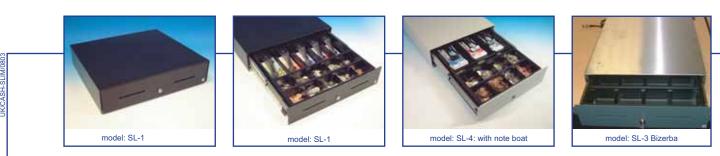

#### DESCRIPTION

Suitable for heavy duty use and prolonged operational life, the perfect platform for any EPoS terminal.

## **FEATURES**

- Robust steel construction
- Steel ball bearing runners
- Quick release mechanism
- Quick release tray
- Drawer status micro switch
- Bolt down facility in base

#### **OPTIONS**

- Wide range of plastic inserts
- Note Boats' to double capacity [dual currency use]
- Adjustable coin compartments
- Removable coin cups suitable for weigh counting
- Two media posting slots
- Lockable lid for the insert
- Emergency key release, 3 position or no lock
- Alike or random locks
- Support bracket for under counter mounting
- Rear cable guard for cable management
- Stainless steel version

#### SL-1

- Width: 460mm
- Depth: 450mm
- Height: 107mm
- Weight: 13kg
- SL-2 Width: 460mm Depth: 420mm
- Height: 107mm
- Weight: 13kg

# SL-3

- Width: 400mm
- Depth: 420mm
- Height: 107mm
- Weight: 13kg

### SL-4

450mm

- Width: 343mm
- Depth: 420mm
- Height: 107mm
- Weight: 13kg