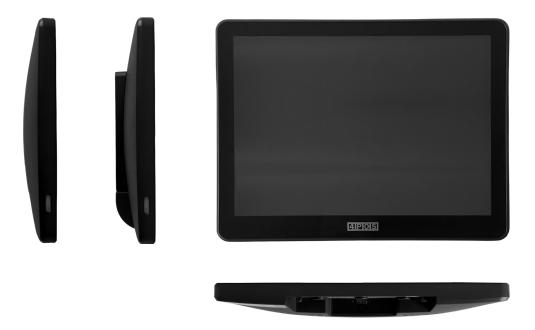

## Monitor MCM-209 PureTOUCH (non-Touch)

1. 9.7" display with thin bezel of only 7mm

2. Elegant and sleek design shared with PurePOS 13.5" and 15.1" All-in-One Computer sister models.

3. One USB-C cable for power, USB and video signal from a PurePOS All-in-One Computer. Maximum length 5m.

| Model Name                             | MCM-209 PureTOUCH                                            | MxM-209 PureTOUCH |
|----------------------------------------|--------------------------------------------------------------|-------------------|
| Housing                                |                                                              |                   |
| Material                               | Plastic (Frame & Rear Cover)                                 |                   |
| Mount                                  | VESA 75 + VESA 100 with Adapter                              |                   |
| LCD Touch Panel                        |                                                              |                   |
| Display Size                           | 9.7"                                                         |                   |
| Brightness                             | 350 cd/m2                                                    |                   |
| Maximal Resolution                     | 1024 x 768                                                   |                   |
| Format                                 | 4:3                                                          |                   |
| Viewing Angle                          | 89°R/89°L/89°D                                               |                   |
| Glass Finish                           | Anti Glare Coated                                            |                   |
| Touch Screen Technology                | Projected Capacitive, 10-point multi-touch                   | none              |
| External I/O Ports                     |                                                              |                   |
| Signal and Supply Power from Main Unit | 1 x USB-C DisplayPort (with screw lock)                      |                   |
| Environment                            |                                                              |                   |
| IP                                     | IP65 sealed front panel                                      |                   |
| Dimension (W x D x H), Weight          |                                                              |                   |
|                                        | 210 x 166 x 33mm, 0.86 kg                                    |                   |
| Colour                                 |                                                              |                   |
|                                        | Black / Black with a silver frame                            |                   |
| OS Support                             |                                                              |                   |
|                                        | Windows 10, Linux (depending on specific Linux distribution) |                   |