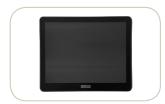

## Monitor MCM-209 PureTOUCH (non-Touch)

1. 9.7" display with thin bezel of only 7mm

2. Elegant and sleek design shared with PurePOS 13.5" and 15.1" All-in-One Computer sister models.

3. One USB-C cable for power, USB and video signal from a PurePOS All-in-One Computer. Maximum length 5m.

| Model Name                             | MCM-209 PureTOUCH                                            | MxM-209 PureTOUCH |
|----------------------------------------|--------------------------------------------------------------|-------------------|
| Housing                                |                                                              |                   |
| Material                               | Plastic (Frame & Rear Cover)                                 |                   |
| Mount                                  | VESA 75 + VESA 100 with Adapter                              |                   |
| LCD Touch Panel                        |                                                              |                   |
| Display Size                           | 9.7"                                                         |                   |
| Brightness                             | 350 cd/m2                                                    |                   |
| Maximal Resolution                     | 1024 x 768                                                   |                   |
| Format                                 | 4:3                                                          |                   |
| Viewing Angle                          | 89°R/89°L/89°D                                               |                   |
| Glass Finish                           | Anti Glare Coated                                            |                   |
| Touch Screen Technology                | Projected Capacitive, 10-point multi-touch                   | none              |
| External I/O Ports                     |                                                              |                   |
| Signal and Supply Power from Main Unit | 1 x USB-C DisplayPort (with screw lock)                      |                   |
| Environment                            |                                                              |                   |
| IP                                     | IP65 sealed front panel                                      |                   |
| Dimension (W x D x H), Weight          |                                                              |                   |
|                                        | 210 x 166 x 33mm, 0.86 kg                                    |                   |
| Colour                                 |                                                              |                   |
|                                        | Black / Black with a silver frame                            |                   |
| OS Support                             |                                                              |                   |
|                                        | Windows 10, Linux (depending on specific Linux distribution) |                   |